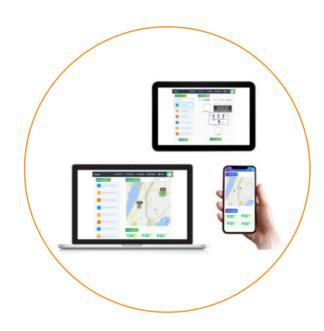

#### DASHBOARDS

Improved app suitable for any device (desktop, tablet, mobile)

User management with different scope of access (manager/installer, operator, guest etc)

## Cable info one click away. Any time. Anywhere. With any device.

All the system components are uploaded in the cloud and connected automatically - no extra effort needed

Easy and clear identification of cable routes & application

All the needed information right at the place in your hand

Digital & sustainable solution