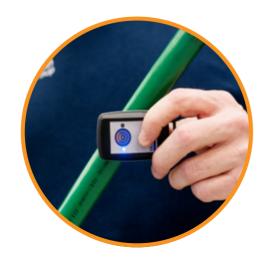

#### PRY-ID CABLE

GS1 RFID tag under the sheathing Cable marking that doesn't fade

No need of a power supply and it lasts for the whole lifetime of the cable or accessory

Needs a simple RFID-tag reader

#### **CLOUD DATA ACCESS**

Secured storage of info with twofactor authentication

Live update of all the information stored with a tag