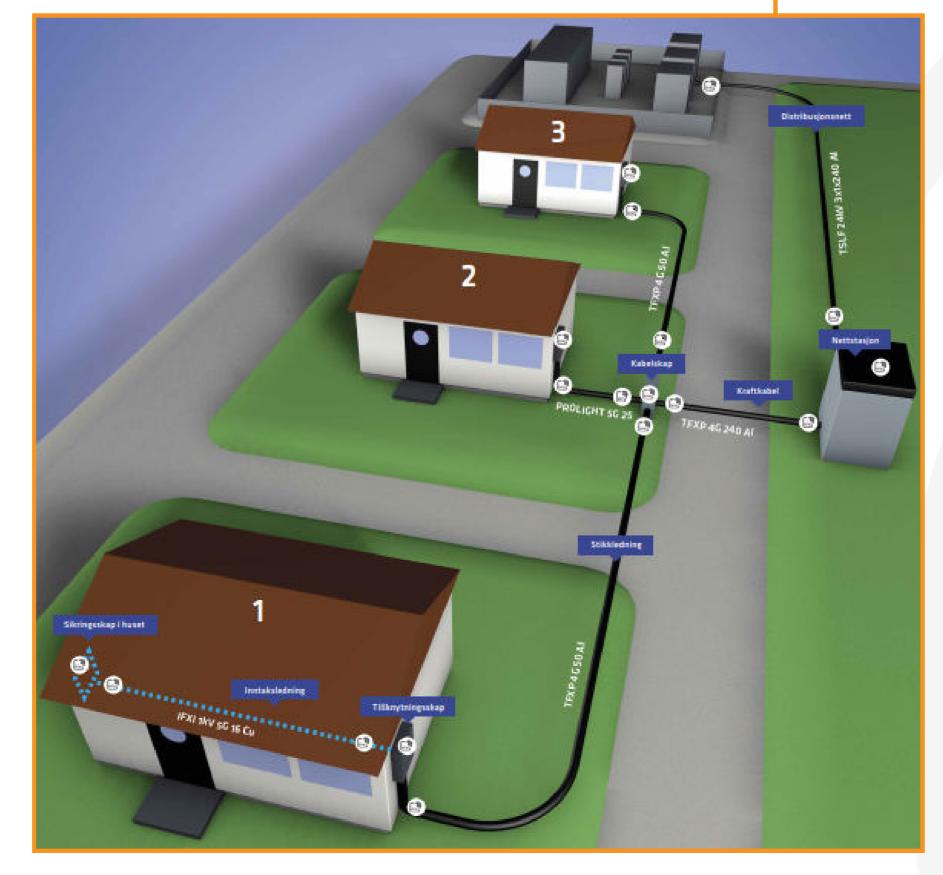

#### **LOCATION TAGGING**

- Automatic record of network topology and the exact position of the cables to generate blueprints
- Automatic generation of the map saves operators' time

#### **AUTOMATED DOCUMENTATION**

- Schematic is created live & documentation is based on actual installation instead of planned project
- In case of changes, the schematic is updated live
- Accurate accounting for received and used materials & left-overs