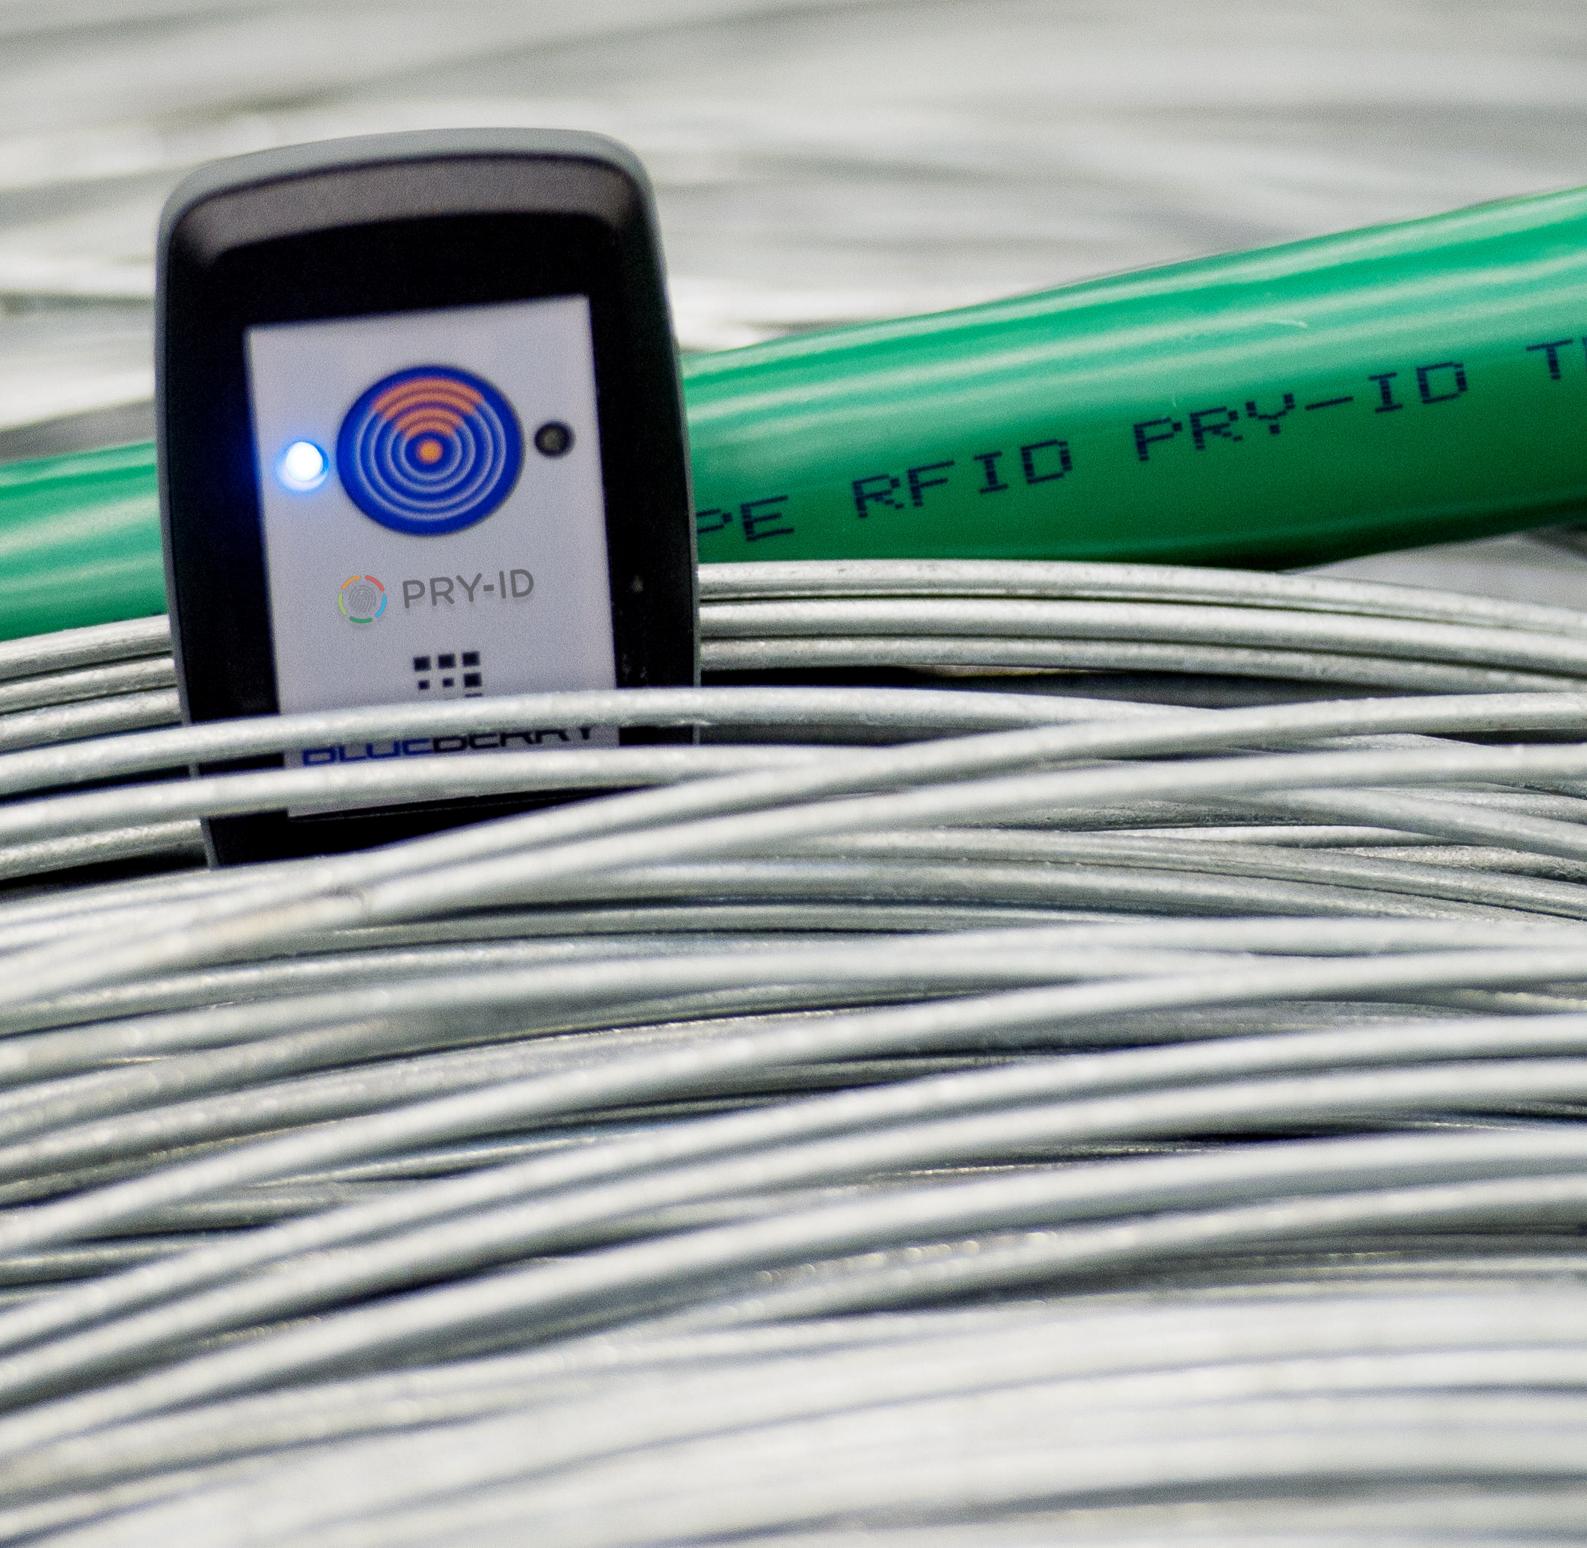

#### PRY-ID CABLE

GS1 RFID tag under the sheathing Cable marking that doesn't fade

No need of a power supply and it lasts for the whole lifetime of the cable or accessory

Needs a simple RFID-tag reader

#### **UNIQUE ID FOR COMPONENTS**

- Tags are embedded into a cable impossible to switch
- Unique tag per cable meter higher precision of inventory & tracking
- Data are stored on the component itself no risk of info losses

#### **LOCATION TAGGING**

- Automatic record of network topology and the exact position of the cables to generate blueprints
- Automatic generation of the map saves operators' time