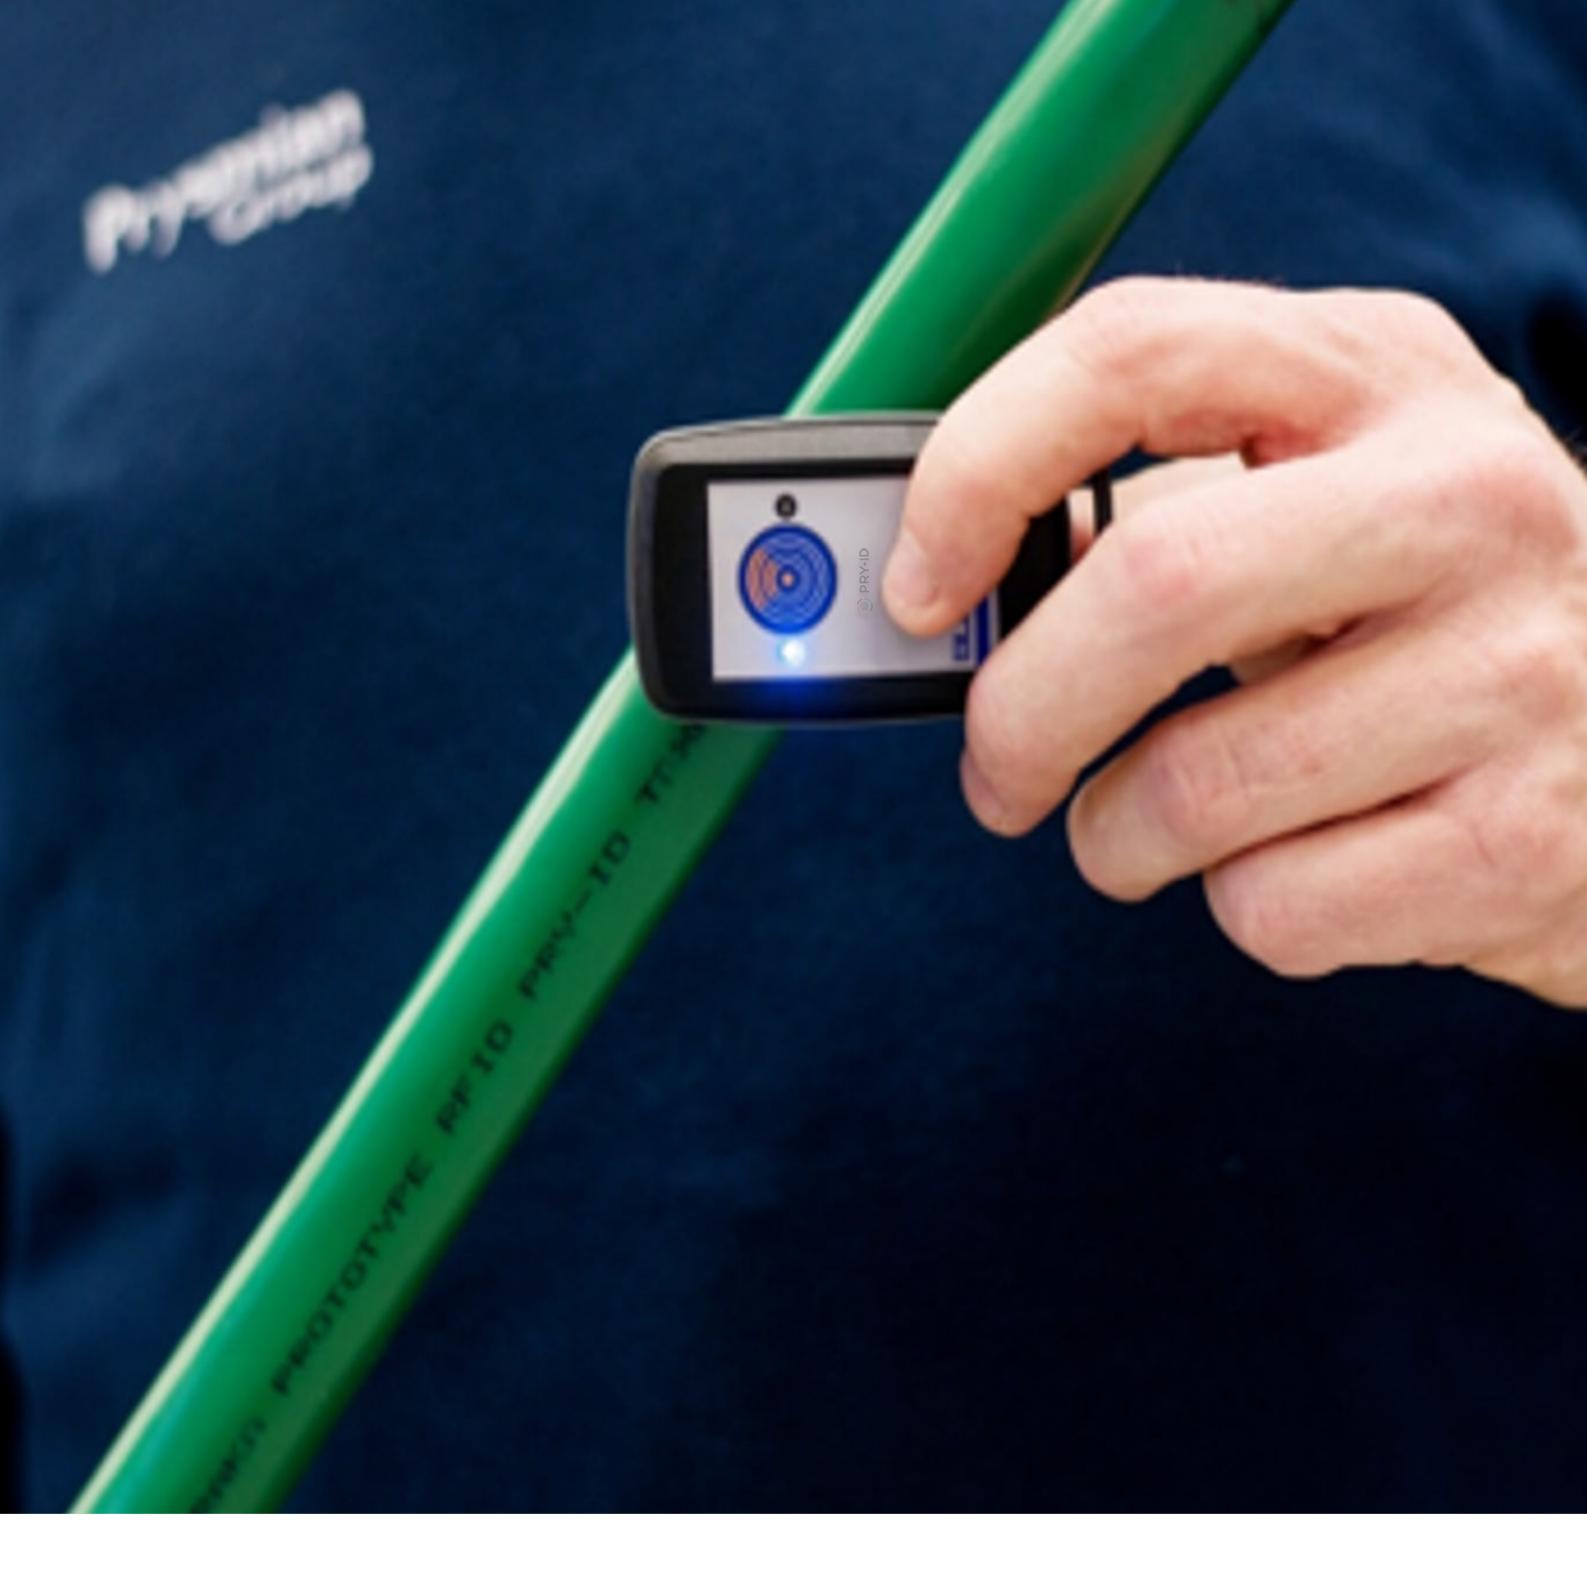

#### PRY-ID CABLE

GS1 RFID tag under the sheathing Cable marking that doesn't fade

No need of a power supply and it lasts for the whole lifetime of the cable or accessory

Needs a simple RFID-tag reader

All the needed information right at the place in your hand

Digital & sustainable solution